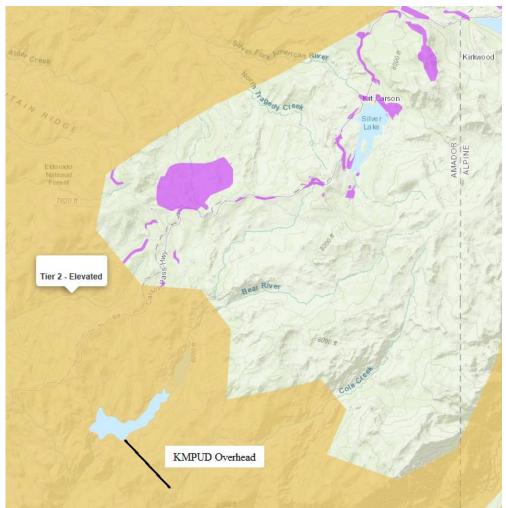

-----------------------------------------|--|--|--|--|--|
| Tier 3 Extreme            | Wildland areas where exposure to overhead power lines, the availability of water resources, and emergency responder circulation routes affect response times to combat wildland fires. |  |  |  |  |  |
| Tier 2 Elevated           | Elevated risk due to vegetation, high voltage regional transmission lines crossing the area, and adjacency to Tier 3 fire threat zones.                                                |  |  |  |  |  |
| Tier 1 Low                | Well developed areas, typically with underground high voltage circuitry.                                                                                                               |  |  |  |  |  |

Table 5 - Description of tiered fire threat zones



Figure 1 – With Overlay of KMPUD Overhead Transmission Line

The fourth California Climate Change Assessment has projected that climate change will make forests more susceptible to extreme wildfires. In the future, the Tier 2 area where KMPUD's

transmission lines are located may be impacted by drought or greater intensity wildfires as the Caldor Fire of 2021 already demonstrated.

#### C. RISK ASSESSMENT METHODOLOGY

KMPUD's risk assessment process allows the General Manager, Operations Manager, key staff and stakeholders to collect information on potential and perceived risks. Relevant local plans, such as the Alpine County Wildfire Risk Mitigation Plan and the Amador County Local Hazard Mitigation Plan were reviewed for additional data.

There is no history of KMPUD equipment starting