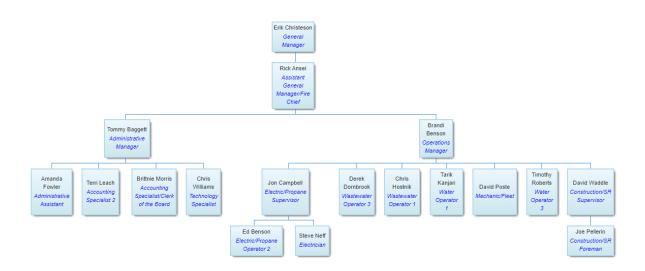

likelihood of an interruption (frequency) in service and improve the restoration (duration) of service.

#### C. IDENTIFYING UNNECESSARY OR INEFFECTIVE ACTIONS

The final goal for this Wildfire Mitigation Plan is to measure the effectiveness of specific wildfire mitigation strategies. Where a particular action, program component, or protocol is determined to be unnecessary or ineffective, KMPUD will assess whether a modification or replacement is merited. This plan will also help determine if more cost-effective measures would produce the same or improved results.

#### III. ROLES AND RESPONSIBILITIES

#### A. UTILITY GOVERNANCE STRUCTURE

KMPUD is a Special District goverened by a five member, publicly elected Board of Directors. The organizational structure of the KMPUD is shown below.



**Table 3- Organizational Chart** 

The Board of Directors makes policy decisions relative to the District and is responsible for approving and adopting the Wildfire Mitigation Plan. The General Manager supervises management staff responsible for operations and administration and is responsible for District finances. The Operations Manager supervises the Electric/Propane staff and other Operations staff. The Administrative Manager supervises customer service and financial staff and provides human resources support and administrative assistance to the General Manager, Operations Manager and Board of Directors.

The General Manager is responsible for executing the Wildfire Mitigation Plan. Staff will be directed as to their roles and responsibilities. The General Manager is responsible for