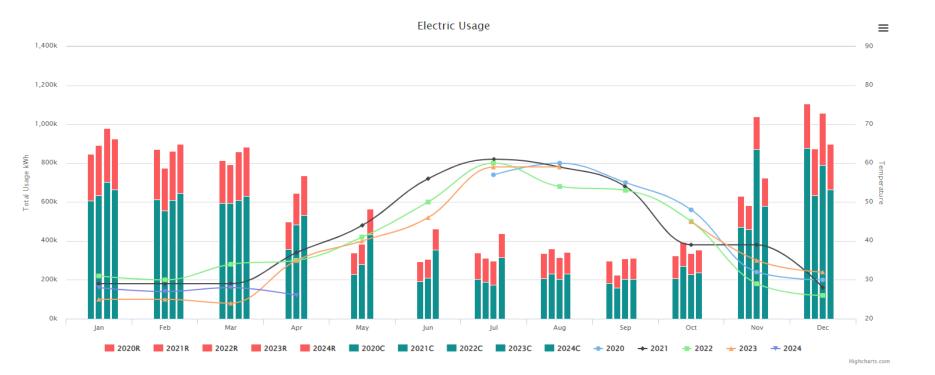

#### 14. GENERAL DISCUSSION

Director Mitarotonda requested that the electric KWH (6.3 M KWH per the original rate study) needed to meet fixed costs be documented. Discussion ensued with no action taken.